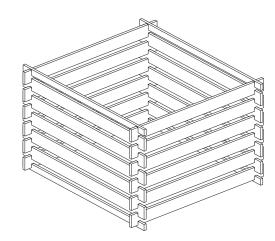

## **Budget Composter**

Assembly Instructions

ROWLINSON GARDEN PRODUCTS LIMITED Green Lane Wardle, Nr. Nantwich Cheshire CW5 6BN Help Line (Normal Office Hours) 01829 261 121