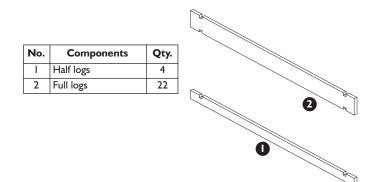

## **Budget Composter**

Assembly Instructions

ROWLINSON GARDEN PRODUCTS LIMITED Green Lane Wardle, Nr. Nantwich Cheshire CW5 6BN Help Line (Normal Office Hours) 01829 261 121



## Before assembly

- We recommend that time is taken to read the instructions before starting assembly, then follow the easy step by step guide. The instruction sheet is only a guide to the assembly. Certain items may not be shown to scale.
- Check all components prior to assembly
- Never attempt to erect the assembly in high winds.







We constantly improve the quality of our products, occasionally the components may differ from the components shown and are only correct at time of printing. We reserve the right to change the specification of our products without prior notice.

2009 © Rowlinson Garden Products Ltd

<sup>•</sup> No tools required for assembly