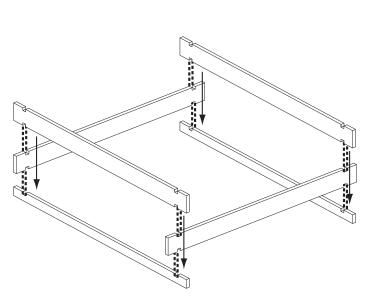

## **Budget Composter**

Assembly Instructions

ROWLINSON GARDEN PRODUCTS LIMITED Green Lane Wardle, Nr. Nantwich Cheshire CW5 6BN Help Line (Normal Office Hours) 01829 261 121



## Before assembly

- We recommend that time is taken to read the instructions before starting assembly, then follow the easy step by step guide. The instruction sheet is only a guide to the assembly. Certain items may not be shown to scale.
- Check all components prior to assembly
- Never attempt to erect the assembly in high winds.







We constantly improve the quality of our products, occasionally the components may differ from the components shown and are only correct at time of printing. We reserve the right to change the specification of our products without prior notice.

2009 © Rowlinson Garden Products Ltd

<sup>•</sup> No tools required for assembly