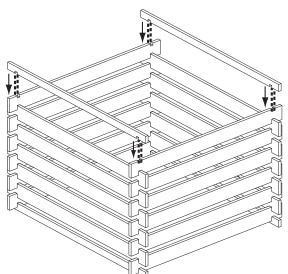

## **Budget Composter**

Assembly Instructions

ROWLINSON GARDEN PRODUCTS LIMITED Green Lane Wardle, Nr. Nantwich Cheshire CW5 6BN Help Line (Normal Office Hours) 01829 261 121



## Before assembly

- We recommend that time is taken to read the instructions before starting assembly, then follow the easy step by step guide. The instruction sheet is only a guide to the assembly. Certain items may not be shown to scale.
- Check all components prior to assembly
- Never attempt to erect the assembly in high winds.







We constantly improve the quality of our products, occasionally the components may differ from the components shown and are only correct at time of printing. We reserve the right to change the specification of our products without prior notice.

2009 © Rowlinson Garden Products Ltd

<sup>•</sup> No tools required for assembly